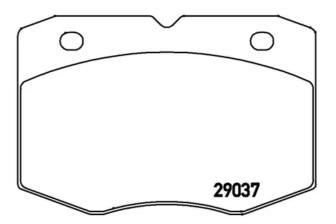

## **Technical specifications**

| EAN code       | Axle         | Thickness     |
|----------------|--------------|---------------|
| 8020584059296  | <b>Front</b> | <b>18</b> mm  |
| Width          | Height       | Braking sys   |
| <b>110</b> mm  | <b>73</b> mm | <b>Brembo</b> |
| Wear indicator | WVA number   | Accessories   |

Electric

29037,29139

| <b>8</b> mm    |
|----------------|
| Braking system |
| Brembo         |

ies With anti-squeal shim

**COMPATIBLE VEHICLES** 