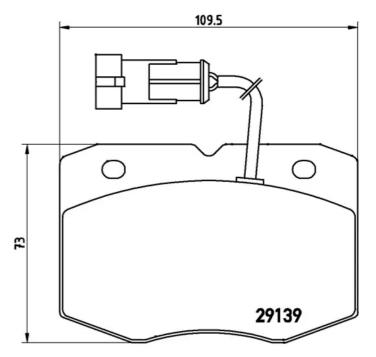

## **Technical specifications**

| EAN code       | Axle         | Thickness     |
|----------------|--------------|---------------|
| 8020584059296  | <b>Front</b> | <b>18</b> mm  |
| Width          | Height       | Braking sys   |
| <b>110</b> mm  | <b>73</b> mm | <b>Brembo</b> |
| Wear indicator | WVA number   | Accessories   |

Electric

29037,29139

| <b>8</b> mm    |
|----------------|
| Braking system |
| Brembo         |

ies With anti-squeal shim

**COMPATIBLE VEHICLES** 