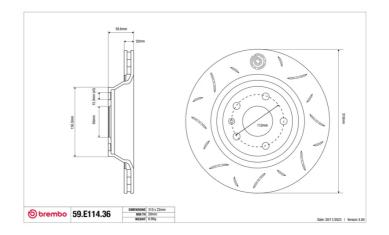

## **Technical specifications**

Diameter Thickness (TH) Height (A)
310 mm 22 mm 58 mm

Number of holes (C) Brake disc type

Centering

Solid

65 mm

Min. thickness Tightening torque Axle

20,5 mm 120 Nm Rear

Units per box EAN code

1 8020584605073