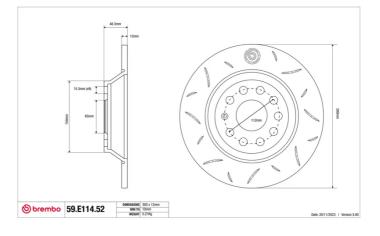

## SPORT | TY3 BRAKE DISC 59.E114.52

The 59.E114.52 brake disc is synonymous with reliability

Type-3 slotting used to distinguish the Brembo SPORT | TY3 brake disc is widely used in professional motorsports. It therefore offers superior initial response with excellent release characteristics, improving braking performance while giving the vehicle an aggressive appearance. The Brembo logo on the braking surface adds an exclusive and unique touch to the vehicle. The SPORT | TY3 brake discs are plug-and-play since they replace OE discs directly.