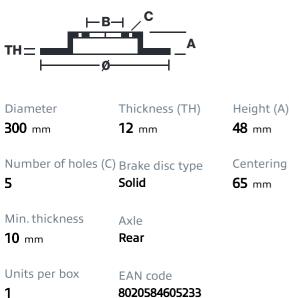

## () brembo

## SPORT | TY3 BRAKE DISC 59.E114.52

The 59.E114.52 brake disc is synonymous with reliability

Type-3 slotting used to distinguish the Brembo SPORT | TY3 brake disc is widely used in professional motorsports. It therefore offers superior initial response with excellent release characteristics, improving braking performance while giving the vehicle an aggressive appearance. The Brembo logo on the braking surface adds an exclusive and unique touch to the vehicle. The SPORT | TY3 brake discs are plug-and-play since they replace OE discs directly.

- OE-equivalent
- Brembo quality
- ECE-R90 certificate
- Safety
- Performance
- Comfort
- Sports driving
- Sporty look