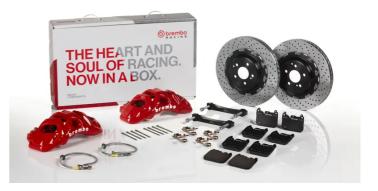

## () brembo

## UPGRADE GT KIT 1Q1.9609A\_

The 1Q1.9609A\_ GT kit is synonymous with superior performance

Complete braking systems, comprising components derived from the world of motorsports and offering unrivalled levels of technology on the market. They feature aluminium radial-mounted fixed calipers, with opposing pistons. Depending on the type of system and the required performance level, the calipers can either be in two-parts, monoblock or even monoblock machined from solid billet metal. The uprated brake discs can be integral (one-piece) or composite, drilled or slotted.

- ✓ Brembo quality
- Safety
- Performance
- Comfort
- Sports driving
- Sporty look

Available in 5 colours



1Q1.9609A2 - 1Q1.9609A5

1Q1.9609A6

1Q1.9609A7





## **Technical specifications**