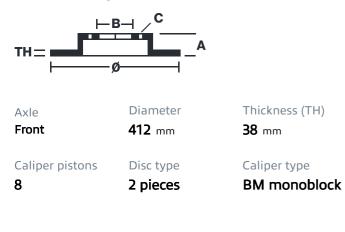

## () brembo

## UPGRADE GT KIT 1Q1.9609A\_

The 1Q1.9609A\_ GT kit is synonymous with superior performance

Complete braking systems, comprising components derived from the world of motorsports and offering unrivalled levels of technology on the market. They feature aluminium radial-mounted fixed calipers, with opposing pistons. Depending on the type of system and the required performance level, the calipers can either be in two-parts, monoblock or even monoblock machined from solid billet metal. The uprated brake discs can be integral (one-piece) or composite, drilled or slotted.

- ✓ Brembo quality
- Safety
- Performance
- Comfort
- Sports driving
- Sporty look

Available in 5 colours



1Q1.9609A2 - 1Q1.9609A5

1Q1.9609A6

1Q1.9609A7





## **Technical specifications**