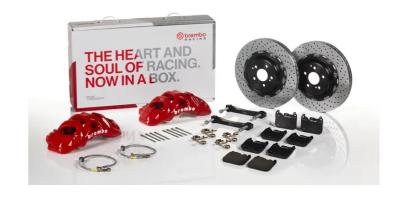

## UPGRADE GT KIT 1Q1.9625A\_

## The 1Q1.9625A\_ GT kit is synonymous with superior performance

Complete braking systems, comprising components derived from the world of motorsports and offering unrivalled levels of technology on the market. They feature aluminium radial-mounted fixed calipers, with opposing pistons. Depending on the type of system and the required performance level, the calipers can either be in two-parts, monoblock or even monoblock machined from solid billet metal. The uprated brake discs can be integral (one-piece) or composite, drilled or slotted.

- Brembo quality
- ✓ Safety
- Performance
- ✓ Comfort
- Sports driving
- ✓ Sporty look