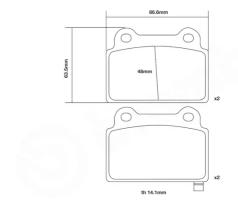

## **Technical specifications**

Width Thickness **87** mm **14** mm

WVA number Axle 24827,24849 Rear

EAN code 8020584602829