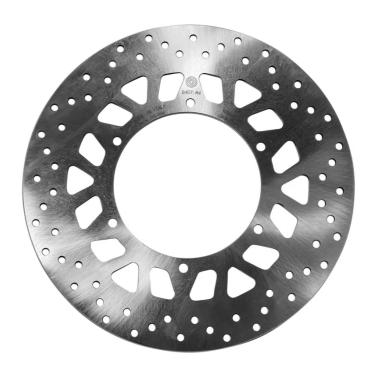

## The 68B407M4 brake disc is synonymous with reliability

Brembo Serie Oro brake discs are fully interchangeable with an Original Equipment brake disc. The Serie Oro fixed discs are made from a single piece of stainless steel. Resulting from a specific study of machining tolerances, the special conformation of Brembo discs allows braking torque to be transmitted more effectively while offering better resistance to thermal and mechanical stress. The Serie Oro was the range with which Brembo entered the racing world in the mid-1970s, quickly becoming the industry benchmark for discs.