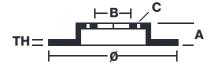

## **Technical specifications**

| Diameter Ø                  | Thickness (TH)                 | Number of holes                 |
|-----------------------------|--------------------------------|---------------------------------|
| <b>298</b> mm               | <b>4,5</b> mm                  | 6                               |
| Hole diameter <b>8,5</b> mm | Centering (B) <b>132</b> mm    | Brake disc type<br><b>Fixed</b> |
| Surface width               | Holes fixing (C) <b>8,5</b> mm |                                 |