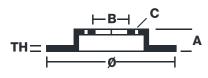

## **Technical specifications**

| Diameter Ø                     | Thickness (TH)              | Number of holes                |
|--------------------------------|-----------------------------|--------------------------------|
| <b>310</b> mm                  | <b>5,5</b> mm               | 6                              |
| Hole diameter<br><b>8,6</b> mm | Centering (B) <b>102</b> mm | Brake disc type<br>Floating    |
| Off set (A)<br><b>2,1</b> mm   | Surface width<br><b>34</b>  | Holes fixing (C) <b>120</b> mm |
| Units per box                  |                             |                                |