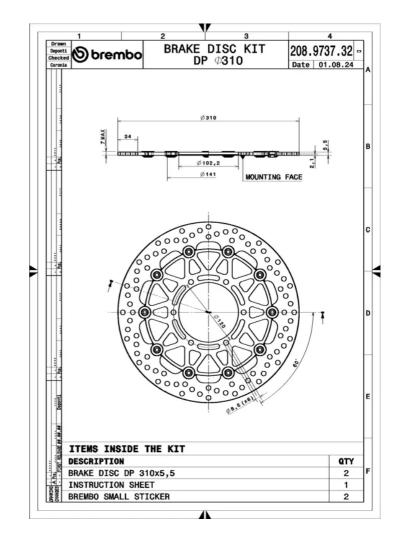

## **Technical specifications**

| Diameter Ø                     | Thickness (TH)              | Number of holes                |
|--------------------------------|-----------------------------|--------------------------------|
| <b>310</b> mm                  | <b>5,5</b> mm               | 6                              |
| Hole diameter<br><b>8,6</b> mm | Centering (B) <b>102</b> mm | Brake disc type<br>Floating    |
| Off set (A)<br><b>2,1</b> mm   | Surface width<br><b>34</b>  | Holes fixing (C) <b>120</b> mm |
| Units per box                  |                             |                                |