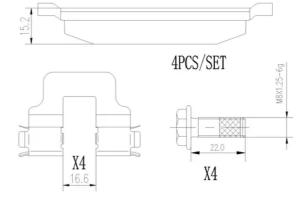

## **Technical specifications**

Thickness EAN code 8020584113493 **15** mm

Width Height Braking system

**96** mm **43** mm Lucas

Accessories

Wear indicator WVA number

With anti-squeal Without 23417 shim

With brake caliper bolts

With accessories