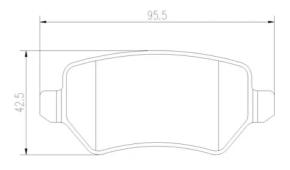

## **Technical specifications**

Thickness EAN code 8020584113493 **15** mm

Width Height Braking system

**96** mm **43** mm Lucas

Accessories

Wear indicator WVA number

With anti-squeal Without 23417 shim

With brake caliper bolts