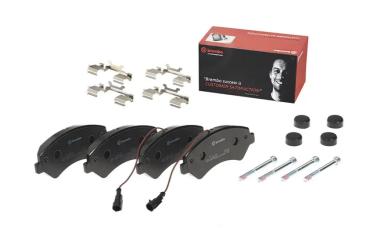

## The P 23 136 brake pad is synonymous with reliability

The Brembo brake pad guarantees ultimate safety when braking thanks to the use of more than 100 different compounds, designed according to the type of vehicle and use. Stopping distances reduced to a minimum, maximum driving comfort and silent operation are the most important features of Brembo materials. Brembo brake pads are supplied together with an extensive range of accessories and assembly kits for professional-standard installation.

- ✓ OE-equivalent
- Brembo quality
- ECE-R90 certificate
- ✓ Safety
- Performance
- ✓ Comfort
- With accessories

## **Technical specifications**

| EAN code<br><b>8020584102978</b>  | Axle<br>Front                    | Thickness 19 mm                                                             |
|-----------------------------------|----------------------------------|-----------------------------------------------------------------------------|
| Width<br>169 mm                   | Height<br><b>69</b> mm           | Braking system<br>Brembo                                                    |
| Wear indicator<br><b>Electric</b> | WVA number<br><b>24466,24467</b> | Accessories With accessories With anti-squeal shim With brake caliper bolts |