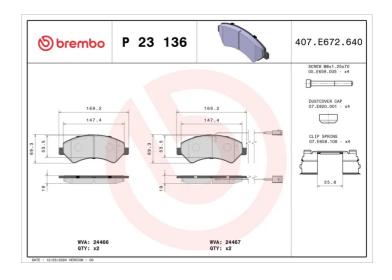

## **BRAKE PAD P 23 136**

## **Technical specifications**

| EAN code<br><b>8020584102978</b>  | Axle<br>Front                    | Thickness 19 mm                                                             |
|-----------------------------------|----------------------------------|-----------------------------------------------------------------------------|
| Width<br>169 mm                   | Height<br><b>69</b> mm           | Braking system<br>Brembo                                                    |
| Wear indicator<br><b>Electric</b> | WVA number<br><b>24466,24467</b> | Accessories With accessories With anti-squeal shim With brake caliper bolts |