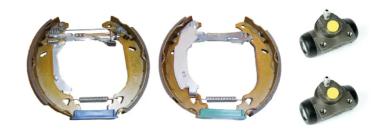

## The K 23 020 shoe kit is synonymous with reliability

The Brembo Kit & Fit is the ideal solution for the maintenance of drum brakes: everything you need for quick and efficient servicing is supplied in a single preassembled package, all with guaranteed Brembo quality. The kit contains all the components necessary for drum brake maintenance: shoes, brake wheel cylinders, springs, lubricant, and fixing kit.