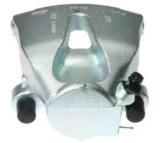

## CALIPER F 06 188

The F 06 188 caliper is synonymous with reliability

Designed to provide the same performance as new calipers, Brembo remanufactured calipers embody an alternative solution to replacing broken or worn parts with new ones. The brake caliper remanufacturing process involves cleaning and applying a surface treatment to the caliper body, and the renewing of all worn internal components with new ones. The final testing at the end of this process guarantees a Brembo certified product.

## **Technical specifications**

| EAN code          | Axle           | Diameter     |
|-------------------|----------------|--------------|
| 8020584501894     | Front          | <b>60</b> mm |
|                   |                |              |
| Number of pistons | Braking system | Position     |
| 1                 | ATE            | Left         |