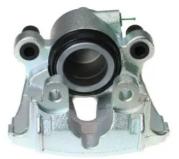

## CALIPER F 06 188

The F 06 188 caliper is synonymous with reliability

Designed to provide the same performance as new calipers, Brembo remanufactured calipers embody an alternative solution to replacing broken or worn parts with new ones. The brake caliper remanufacturing process involves cleaning and applying a surface treatment to the caliper body, and the renewing of all worn internal components with new ones. The final testing at the end of this process guarantees a Brembo certified product.

## **Technical specifications**

| EAN code          | Axle           | Diameter     |
|-------------------|----------------|--------------|
| 8020584501894     | Front          | <b>60</b> mm |
|                   |                |              |
| Number of pistons | Braking system | Position     |
| 1                 | ATE            | Left         |