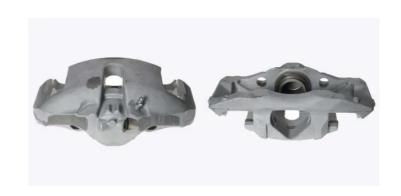

## CALIPER F 06 206

## The F 06 206 caliper is synonymous with reliability

Designed to provide the same performance as new calipers, Brembo remanufactured calipers embody an alternative solution to replacing broken or worn parts with new ones. The brake caliper remanufacturing process involves cleaning and applying a surface treatment to the caliper body, and the renewing of all worn internal components with new ones. The final testing at the end of this process guarantees a Brembo certified product.