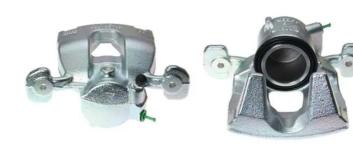

## CALIPER F 06 267

## The F 06 267 caliper is synonymous with reliability

Designed to provide the same performance as new calipers, Brembo remanufactured calipers embody an alternative solution to replacing broken or worn parts with new ones. The brake caliper remanufacturing process involves cleaning and applying a surface treatment to the caliper body, and the renewing of all worn internal components with new ones. The final testing at the end of this process guarantees a Brembo certified product.

## **Technical specifications**

| EAN code          | Axle           | Diameter     |
|-------------------|----------------|--------------|
| 8020584541241     | Front          | <b>57</b> mm |
| Number of pistons | Braking system | Position     |
| 1                 | TRW            | Right        |