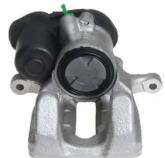

## CALIPER F 06 291

## The F 06 291 caliper is synonymous with reliability

Designed to provide the same performance as new calipers, Brembo remanufactured calipers embody an alternative solution to replacing broken or worn parts with new ones. The brake caliper remanufacturing process involves cleaning and applying a surface treatment to the caliper body, and the renewing of all worn internal components with new ones. The final testing at the end of this process guarantees a Brembo certified product.

## **Technical specifications**

| EAN code          | Axle           | Diameter     |
|-------------------|----------------|--------------|
| 8020584563670     | Rear           | <b>44</b> mm |
| Number of pistons | Braking system | Position     |
| 1                 | TRW            | Right        |