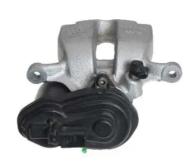

## CALIPER F 06 291

## The F 06 291 caliper is synonymous with reliability

Designed to provide the same performance as new calipers, Brembo remanufactured calipers embody an alternative solution to replacing broken or worn parts with new ones. The brake caliper remanufacturing process involves cleaning and applying a surface treatment to the caliper body, and the renewing of all worn internal components with new ones. The final testing at the end of this process guarantees a Brembo certified product.

## **Technical specifications**

| EAN code          | Axle           | Diameter     |
|-------------------|----------------|--------------|
| 8020584563670     | Rear           | <b>44</b> mm |
| Number of pistons | Braking system | Position     |
| 1                 | TRW            | Right        |