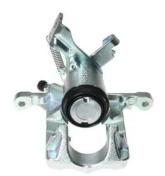

## CALIPER F 10 025

## The F 10 025 caliper is synonymous with reliability

Designed to provide the same performance as new calipers, Brembo remanufactured calipers embody an alternative solution to replacing broken or worn parts with new ones. The brake caliper remanufacturing process involves cleaning and applying a surface treatment to the caliper body, and the renewing of all worn internal components with new ones. The final testing at the end of this process guarantees a Brembo certified product.

## **Technical specifications**

| EAN code          | Axle           | Diameter     |
|-------------------|----------------|--------------|
| 8020584502587     | Rear           | <b>40</b> mm |
|                   |                |              |
| Number of pistons | Braking system | Position     |
| 1                 | ATE            | Right        |