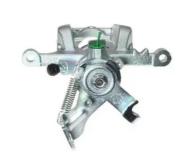

## CALIPER F 10 025

## The F 10 025 caliper is synonymous with reliability

Designed to provide the same performance as new calipers, Brembo remanufactured calipers embody an alternative solution to replacing broken or worn parts with new ones. The brake caliper remanufacturing process involves cleaning and applying a surface treatment to the caliper body, and the renewing of all worn internal components with new ones. The final testing at the end of this process guarantees a Brembo certified product.

## **Technical specifications**

| EAN code          | Axle           | Diameter     |
|-------------------|----------------|--------------|
| 8020584502587     | Rear           | <b>40</b> mm |
|                   |                |              |
| Number of pistons | Braking system | Position     |
| 1                 | ATE            | Right        |