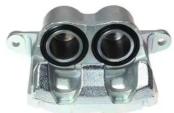

## CALIPER F 28 229

## The F 28 229 caliper is synonymous with reliability

Designed to provide the same performance as new calipers, Brembo remanufactured calipers embody an alternative solution to replacing broken or worn parts with new ones. The brake caliper remanufacturing process involves cleaning and applying a surface treatment to the caliper body, and the renewing of all worn internal components with new ones. The final testing at the end of this process guarantees a Brembo certified product.

## **Technical specifications**

EAN code Diameter

**8020584563793 45** mm

Number of pistons Braking system Position

2 NISSIN Right

**COMPATIBLE VEHICLES** 