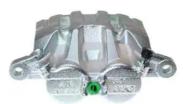

## CALIPER F 28 229

## The F 28 229 caliper is synonymous with reliability

Designed to provide the same performance as new calipers, Brembo remanufactured calipers embody an alternative solution to replacing broken or worn parts with new ones. The brake caliper remanufacturing process involves cleaning and applying a surface treatment to the caliper body, and the renewing of all worn internal components with new ones. The final testing at the end of this process guarantees a Brembo certified product.

## **Technical specifications**

EAN code Diameter

**8020584563793 45** mm

Number of pistons Braking system Position

2 NISSIN Right

**COMPATIBLE VEHICLES** 