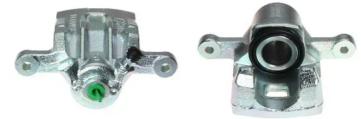

## CALIPER F 30 234

The F 30 234 caliper is synonymous with reliability

Designed to provide the same performance as new calipers, Brembo remanufactured calipers embody an alternative solution to replacing broken or worn parts with new ones. The brake caliper remanufacturing process involves cleaning and applying a surface treatment to the caliper body, and the renewing of all worn internal components with new ones. The final testing at the end of this process guarantees a Brembo certified product.

## **Technical specifications**

| EAN code          | Axle           | Diameter     |
|-------------------|----------------|--------------|
| 8020584540145     | Rear           | <b>38</b> mm |
|                   |                |              |
| Number of pistons | Braking system | Position     |
| 1                 | MANDO          | Left         |