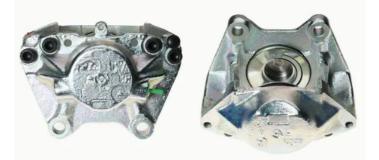

## CALIPER F 50 092

The F 50 092 caliper is synonymous with reliability

Designed to provide the same performance as new calipers, Brembo remanufactured calipers embody an alternative solution to replacing broken or worn parts with new ones. The brake caliper remanufacturing process involves cleaning and applying a surface treatment to the caliper body, and the renewing of all worn internal components with new ones. The final testing at the end of this process guarantees a Brembo certified product.

## **Technical specifications**

| EAN code          | Axle           | Diameter     |
|-------------------|----------------|--------------|
| 8020584514030     | Front          | <b>57</b> mm |
|                   |                |              |
| Number of pistons | Braking system | Position     |
| 2                 | ATE            | Left         |