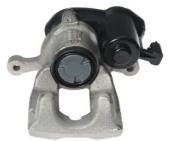

## CALIPER F 59 244

## The F 59 244 caliper is synonymous with reliability

Designed to provide the same performance as new calipers, Brembo remanufactured calipers embody an alternative solution to replacing broken or worn parts with new ones. The brake caliper remanufacturing process involves cleaning and applying a surface treatment to the caliper body, and the renewing of all worn internal components with new ones. The final testing at the end of this process guarantees a Brembo certified product.

## **Technical specifications**

EAN code Axle Diameter
8020584547632 Rear 38 mm

Number of pistons Braking system Position
1 TRW Left

**COMPATIBLE VEHICLES** 