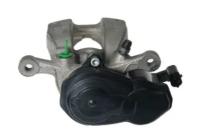

## CALIPER F 59 244

## The F 59 244 caliper is synonymous with reliability

Designed to provide the same performance as new calipers, Brembo remanufactured calipers embody an alternative solution to replacing broken or worn parts with new ones. The brake caliper remanufacturing process involves cleaning and applying a surface treatment to the caliper body, and the renewing of all worn internal components with new ones. The final testing at the end of this process guarantees a Brembo certified product.

## **Technical specifications**

EAN code Axle Diameter
8020584547632 Rear 38 mm

Number of pistons Braking system Position
1 TRW Left

**COMPATIBLE VEHICLES** 