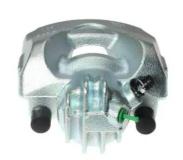

## CALIPER F 61 259

## The F 61 259 caliper is synonymous with reliability

Designed to provide the same performance as new calipers, Brembo remanufactured calipers embody an alternative solution to replacing broken or worn parts with new ones. The brake caliper remanufacturing process involves cleaning and applying a surface treatment to the caliper body, and the renewing of all worn internal components with new ones. The final testing at the end of this process guarantees a Brembo certified product.

## **Technical specifications**

| EAN code          | Axle           | Diameter     |
|-------------------|----------------|--------------|
| 8020584524909     | Front          | <b>57</b> mm |
|                   |                |              |
| Number of pistons | Braking system | Position     |
| 1                 | ATE            | Right        |