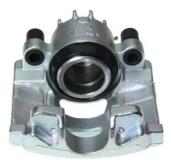

## CALIPER F 61 259

## The F 61 259 caliper is synonymous with reliability

Designed to provide the same performance as new calipers, Brembo remanufactured calipers embody an alternative solution to replacing broken or worn parts with new ones. The brake caliper remanufacturing process involves cleaning and applying a surface treatment to the caliper body, and the renewing of all worn internal components with new ones. The final testing at the end of this process guarantees a Brembo certified product.

## **Technical specifications**

| EAN code          | Axle           | Diameter     |
|-------------------|----------------|--------------|
| 8020584524909     | Front          | <b>57</b> mm |
|                   |                |              |
| Number of pistons | Braking system | Position     |
| 1                 | ATE            | Right        |