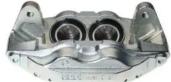

## CALIPER F 83 288

# The F 83 288 caliper is synonymous with reliability

Designed to provide the same performance as new calipers, Brembo remanufactured calipers embody an alternative solution to replacing broken or worn parts with new ones. The brake caliper remanufacturing process involves cleaning and applying a surface treatment to the caliper body, and the renewing of all worn internal components with new ones. The final testing at the end of this process guarantees a Brembo certified product.

#### **Technical specifications**

EAN code Diameter **8020584530870 51** mm

Number of pistons Braking system Position
4 SUMITOMO Left

4 SUMITOMO Left