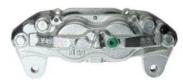

## CALIPER F 83 288

# The F 83 288 caliper is synonymous with reliability

Designed to provide the same performance as new calipers, Brembo remanufactured calipers embody an alternative solution to replacing broken or worn parts with new ones. The brake caliper remanufacturing process involves cleaning and applying a surface treatment to the caliper body, and the renewing of all worn internal components with new ones. The final testing at the end of this process guarantees a Brembo certified product.

#### **Technical specifications**

EAN code Diameter **8020584530870 51** mm

Number of pistons Braking system Position
4 SUMITOMO Left

4 SUMITOMO Left