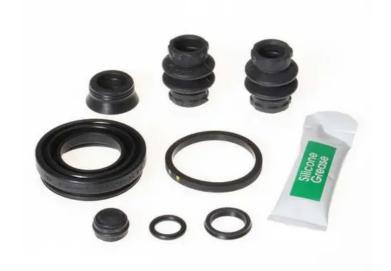

## REPAIR KIT CALIPER F KT 066

Repair kit for calipers F KT 066. The reliability of a Brembo product.

Brembo offers spare parts professionals 4 families of kits, comprising caliper components most subject to wear and deterioration, such as the sliding guide pins on floating calipers, the dust covers, the piston seals and the pistons themselves. A complete set of new components for rapid, safe and professional repairs.

## **Technical specifications**

EAN code Axle Diameter 8020584543917 Rear mm

Position

Left