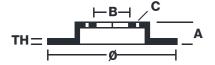

## **Technical specifications**

EAN code Axle Diameter Ø
- Rear 350 mm

Thickness (TH) Height (A) Number of holes (C)

**20** mm **59** mm **5** 

Brake disc type Centering (B) Min. thickness

Ventilated 79 mm 17 mm