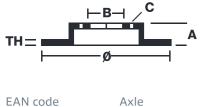

## **Technical specifications**

| 8020584224434     | Rear          |
|-------------------|---------------|
| Thickness (TH)    | Height (A)    |
| <b>24</b> mm      | <b>79</b> mm  |
| Brake disc type   | Centering (B) |
| <b>Ventilated</b> | <b>75</b> mm  |

Diameter Ø **385** mm Number of holes (C) **5** (B) Min. thickness

**22,4** mm

COMPATIBLE VEHICLES