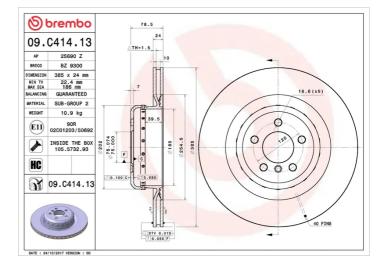

## BRAKE DISC COMPOSITE 09.C414.13

Composite brake disc 09.C414.13 belongs to Brembo Premium Line

The Composite brake disc is dedicated to the highestperformance BMW applications and is perfectly interchangeable with the original disc. It has an aluminium hat connected to the special cast iron braking surface by steel pins. This solution makes the disc lighter for improved handling of the car.

## **Technical specifications**

| 8020584224434     | Rear          |
|-------------------|---------------|
| Thickness (TH)    | Height (A)    |
| <b>24</b> mm      | <b>79</b> mm  |
| Brake disc type   | Centering (B) |
| <b>Ventilated</b> | <b>75</b> mm  |

Diameter Ø **385** mm Number of holes (C) **5** (B) Min. thickness

**22,4** mm

COMPATIBLE VEHICLES