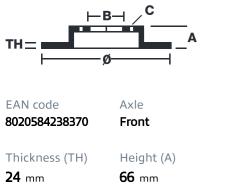

### **Technical specifications**

Brake disc type Centering (B) Ventilated 67 mm

| Diameter Ø               |
|--------------------------|
| <b>330</b> mm            |
| Number of holes (C)<br>5 |
| Min. thickness           |

**22,4** mm