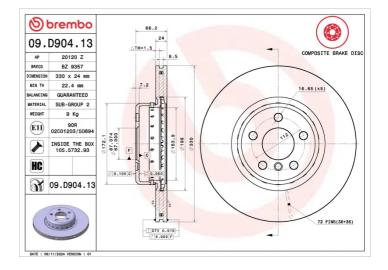

## BRAKE DISC COMPOSITE 09.D904.13

Composite brake disc 09.D904.13 belongs to Brembo Premium Line

The Composite brake disc is dedicated to the highestperformance BMW applications and is perfectly interchangeable with the original disc. It has an aluminium hat connected to the special cast iron braking surface by steel pins. This solution makes the disc lighter for improved handling of the car.

### **Technical specifications**

Brake disc type Centering (B) Ventilated 67 mm

| Diameter Ø               |
|--------------------------|
| <b>330</b> mm            |
| Number of holes (C)<br>5 |
| Min. thickness           |

**22,4** mm