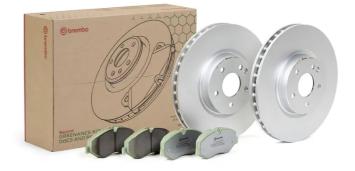

## **BEYOND GREENANCE KIT** KT 10 031

**Greenance Kit KT 10 031: fewer emissions and lower maintenance costs** 

The Greenance Kit consists of a brake disc and a brake pad made with latest-generation materials. It is Brembo's new solution to reduce fine particulate emissions (PM10 and PM2.5) and to prolong the life of components, while retaining the superior performance levels of all Brembo products. Brembo Beyond Greenance Kit combines superior braking performance with a smaller environmental footprint, while at the same time prolonging the durability of brake discs and lowering maintenance costs.

#### **Kit information**

| EAN code      | Brake discs per box | Brake pads per box |
|---------------|---------------------|--------------------|
| 8432509503737 | 2                   | 4                  |