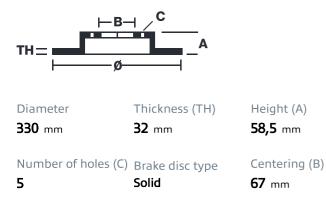

terials. It is Brembo's new solution to reduce fine particulate emissions (PM10 and PM2.5) and to prolong the life of components, while retaining the superior performance levels of all Brembo products. Brembo Beyond Greenance Kit combines superior braking performance with a smaller environmental footprint, while at the same time prolonging the durability of brake discs and lowering maintenance costs.



- Brembo quality
- ECE-R90 certificate
- Comfort
- 🗸 Durability
- Dust reduction
- Anti-corrosion
- 🗸 Kit
- 🗸 🛛 Green packaging

#### **Kit information**

| EAN code      | Brake discs per box | Brake pads per box |
|---------------|---------------------|--------------------|
| 8432509503737 | 2                   | 4                  |

Axle Front

#### Brake disc technical specifications



#### Brake pad technical specifications

| Thickness    | Width         | Height       |
|--------------|---------------|--------------|
| <b>32</b> mm | <b>184</b> mm | <b>75</b> mm |
|              |               |              |

|       | epared for wear<br>dicator | WVA number 22062 |
|-------|----------------------------|------------------|
| We We | ear indicator              |                  |

Accessories

With anti-squeal shim

**COMPATIBLE VEHICLES** 

### **COMPATIBLE OE PART NUMBERS**

| 4474200020  | MERCEDES-BENZ        |
|-------------|----------------------|
| 4474200220  | MERCEDES-BENZ        |
| 4474210800  | MERCEDES-BENZ        |
| 9064212100  | MERCEDES-BENZ        |
| 9104207200  | MERCEDES-BENZ        |
| A4474200020 | MERCEDES-BENZ        |
| A4474200220 | ME