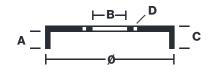

#### **Technical specifications**

| Axle            | Diameter                             |
|-----------------|--------------------------------------|
| Rear            | <b>180</b> mm                        |
| 11.1.1.1.1      |                                      |
| Height          | Number of holes                      |
| 54              | 4                                    |
|                 |                                      |
| Max diameter    |                                      |
| <b>181,3</b> mm |                                      |
|                 | Rear<br>Height<br>54<br>Max diameter |