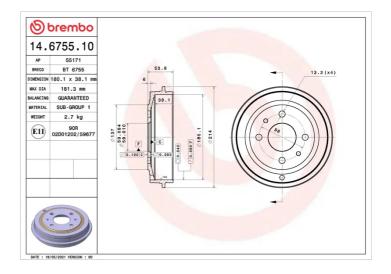

## DRUM 14.6755.10

The 14.6755.10 drum is synonymous with reliability

Brembo has developed several design solutions for drum brakes which combine multiple materials to reduce the overall weight. The most popular range of lamellar graphite cast iron drums is supplemented by cast iron drums with a steel sprocket flange and aluminium drums, whereby only the inner part of the drum on which the shoes operate are made of lamellar cast iron, namely the brake band. Additionally drums with built-in bearing kit and hub are added to this range.

#### **Technical specifications**

| Axle            | Diameter                             |
|-----------------|--------------------------------------|
| Rear            | <b>180</b> mm                        |
| 11.1.1.1.1      |                                      |
| Height          | Number of holes                      |
| 54              | 4                                    |
|                 |                                      |
| Max diameter    |                                      |
| <b>181,3</b> mm |                                      |
|                 | Rear<br>Height<br>54<br>Max diameter |