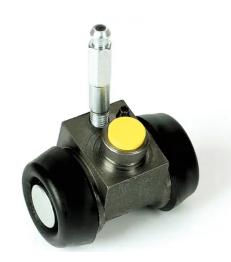

## **BRAKE WHEEL CYLINDER**A 12 125

## The A 12 125 brake wheel cylinder is synonymous with reliability

Brembo brake wheel cylinders are subjected to checks during the entire production process to guarantee their conformity to the strictest standards. Tightness, durability and burst tests are conducted to guarantee the reliability of the product in the most critical conditions of use.

## **Technical specifications**

| EAN code      | Axle           | Diameter        |
|---------------|----------------|-----------------|
| 8432509600689 | Rear           | <b>17,46</b> mm |
|               |                |                 |
| Threading     | Braking system | Material        |
| 10 x 1        | APL            | Cast Iron       |