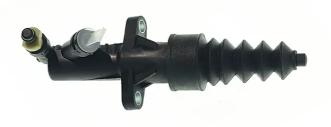

## CLUTCH CYLINDER E 61 016

The E 61 016 clutch cylinder is synonymous with reliability

Brembo's range of clutch cylinders consists not only of external clutch cylinders but also concentric clutch slave cylinders. The concentric clutch slave cylinder combines the functions of the thrust bearing and of the clutch cylinder in a single part. The clutch is therefore operated directly by the concentric actuator which performs the functions of the clutch cylinder and of the thrust bearing.