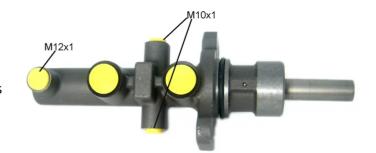

## **Technical specifications**

EAN code

8432509635230

Threading

12 x 1 (1),10 x 1 (2)

Braking system

TRW

Axle