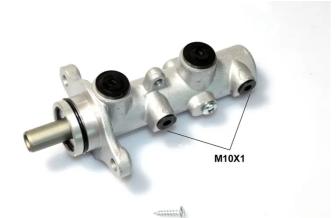

#### **Technical specifications**

| EAN code<br>8432509666388      | Axle                         | Diameter<br><b>23,8</b> mm |
|--------------------------------|------------------------------|----------------------------|
| Threading<br><b>10 X 1 (2)</b> | Material<br><b>Aluminium</b> |                            |