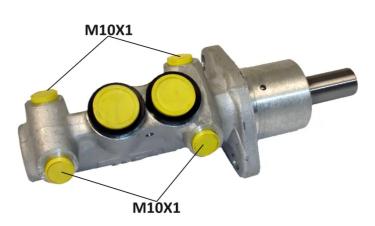

#### **Technical specifications**

| EAN code<br><b>8432509611821</b> | Axle           | Diameter<br><b>20,64</b> mm |
|----------------------------------|----------------|-----------------------------|
| Threading                        | Braking system | Material                    |
| <b>10 x 1 (4)</b>                | <b>Bendix</b>  | Cast Iron                   |