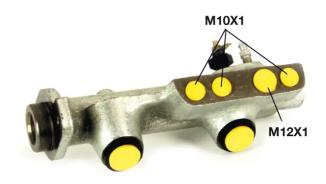

## **Technical specifications**

| EAN code<br><b>8432509612224</b>      | Axle                                  | Diameter<br><b>19,05</b> mm |
|---------------------------------------|---------------------------------------|-----------------------------|
| Threading<br>12 x 1 (1),10 x 1<br>(3) | Braking system<br><b>Bendix/Bosch</b> | Material<br>Cast Iron       |