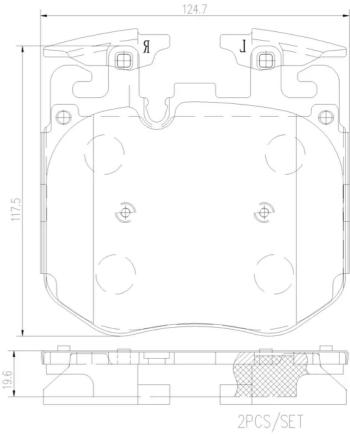

## **Technical specifications**

Thickness EAN code Axle 8020584115176 Front **20** mm

Width Height Braking system

**125** mm Brembo 118 mm

Accessories

Wear indicator WVA number

Without 22392 With anti-squeal shim