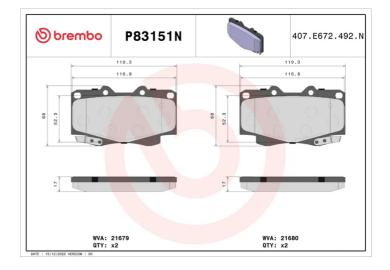

### **Technical specifications**

| EAN code                          | Axle                      | Thickness                               |
|-----------------------------------|---------------------------|-----------------------------------------|
| 8020584115206                     | Front                     | <b>17</b> mm                            |
| Width                             | Height                    | Braking system                          |
| <b>119</b> mm                     | <b>68</b> mm              | Sumitomo                                |
| Wear indicator<br><b>Acoustic</b> | WVA number<br>21679,21680 | Accessories<br>With anti-squeal<br>shim |