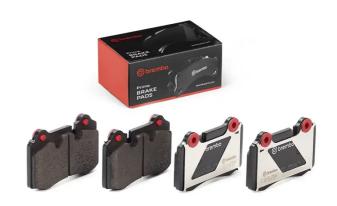

## BRAKE PAD P 02 003

## The P 02 003 brake pad is synonymous with reliability

The Brembo brake pad guarantees ultimate safety when braking thanks to the use of more than 100 different compounds, designed according to the type of vehicle and use. Stopping distances reduced to a minimum, maximum driving comfort and silent operation are the most important features of Brembo materials. Brembo brake pads are supplied together with an extensive range of accessories and assembly kits for professional-standard installation.

With anti-squeal

shim

Brembo

**COMPATIBLE VEHICLES** 