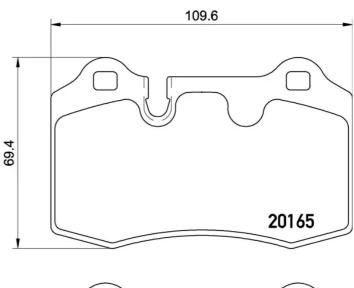

## **Technical specifications**

Thickness EAN code Axle 8020584110171 Rear **16** mm

Width Height Braking system

**110** mm **69** mm

Wear indicator

WVA number Prepared for wear 20165,20198

indicator

Accessories