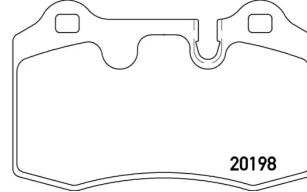

## **Technical specifications**

Thickness EAN code Axle 8020584110171 Rear **16** mm

Width Height Braking system

**110** mm **69** mm

Wear indicator

WVA number Prepared for wear 20165,20198

indicator

Accessories