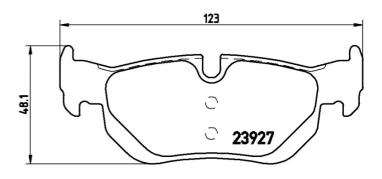

## **Technical specifications**

| <b>8020584059364</b> Width                 | <b>Rear</b><br>Height               | <b>17</b> mm  Braking system                                     |
|--------------------------------------------|-------------------------------------|------------------------------------------------------------------|
| <b>123</b> mm                              | <b>48</b> mm                        | <b>Teves</b> Accessories                                         |
| Wear indicator Prepared for wear indicator | WVA number <b>24226,23926,23927</b> | With piston clip<br>With accessories<br>With anti-squeal<br>shim |