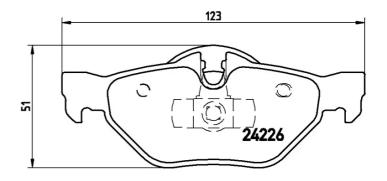

## **Technical specifications**

| <b>8020584059364</b> Width                 | <b>Rear</b><br>Height               | <b>17</b> mm  Braking system                                     |
|--------------------------------------------|-------------------------------------|------------------------------------------------------------------|
| <b>123</b> mm                              | <b>48</b> mm                        | <b>Teves</b> Accessories                                         |
| Wear indicator Prepared for wear indicator | WVA number <b>24226,23926,23927</b> | With piston clip<br>With accessories<br>With anti-squeal<br>shim |