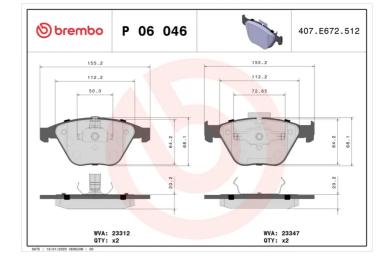

- OE-equivalent
- Brembo quality
- ECE-R90 certificate
- Safety
- Performance
- Comfort
- With accessories

| Technical specifications                         |                           |                                                                                 |
|--------------------------------------------------|---------------------------|---------------------------------------------------------------------------------|
| EAN code                                         | Axle                      | Thickness                                                                       |
| <b>8020584059944</b>                             | Front                     | <b>20</b> mm                                                                    |
| Width                                            | Height                    | Braking system                                                                  |
| <b>155</b> mm                                    | <b>68</b> mm              | <b>Teves</b>                                                                    |
| Wear indicator<br>Prepared for wear<br>indicator | WVA number<br>23347,23312 | Accessories<br>With accessories<br>With anti-squeal<br>shim<br>With piston clip |