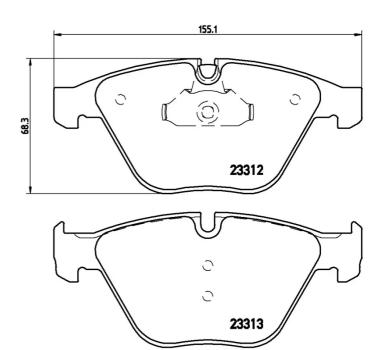

## **Technical specifications**

| EAN code<br>8020584090183 | Axle<br>Front |
|---------------------------|---------------|
| 0020304030103             | TIONE         |
| Width                     | Height        |
| <b>155</b> mm             | <b>68</b> mm  |
|                           |               |
| Wear indicator            |               |
| Prepared for wear         | WVA numbe     |
| indicator                 | 23313,23312   |