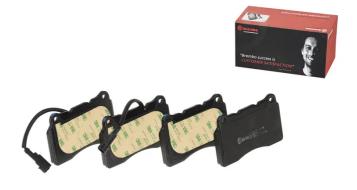

## **BRAKE PAD** P 23 154

The P 23 154 brake pad is synonymous with reliability

The Brembo brake pad guarantees ultimate safety when braking thanks to the use of more than 100 different compounds, designed according to the type of vehicle and use. Stopping distances reduced to a minimum, maximum driving comfort and silent operation are the most important features of Brembo materials. Brembo brake pads are supplied together with an extensive range of accessories and assembly kits for professionalstandard installation.

## **Technical specifications**

| EAN code                          | Axle                            | Thickness                               |
|-----------------------------------|---------------------------------|-----------------------------------------|
| 8020584110010                     | Front                           | <b>16</b> mm                            |
| Width                             | Height                          | Braking system                          |
| <b>132</b> mm                     | <b>77</b> mm                    | <b>Brembo</b>                           |
| Wear indicator<br><b>Electric</b> | WVA number<br>23756,23757,23092 | Accessories<br>With anti-squeal<br>shim |