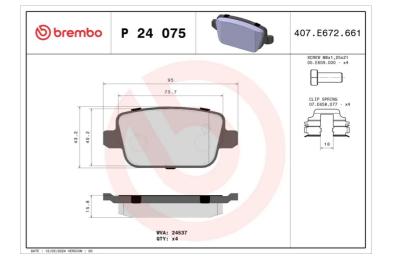

## **Technical specifications** Thickness EAN code Axle 8020584060483 Rear 16 mm Width Height Braking system 95 mm **43** mm TRW Accessories With accessories Wear indicator WVA number With brake caliper Without 24537 bolts With anti-squeal shim