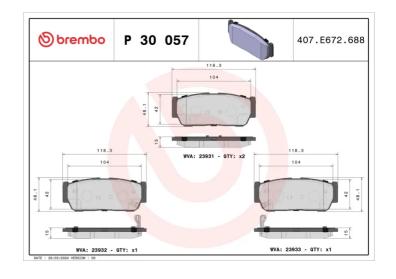

## **Technical specifications**

مایرا

| 8020584103142                  | Rear                                   | 15 mm                          |
|--------------------------------|----------------------------------------|--------------------------------|
| Width<br>119 mm                | Height 48 mm                           | Braking system<br><b>Mando</b> |
| Wear indicator <b>Acoustic</b> | WVA number<br><b>23932,23933,23931</b> | Accessories With anti-squeal   |

Thickness

shim

**COMPATIBLE VEHICLES** 