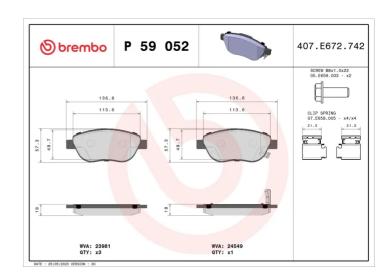

## **BRAKE PAD P 59 052**

## **Technical specifications**

| reeminear speemeations  |                                 |                                                                             |
|-------------------------|---------------------------------|-----------------------------------------------------------------------------|
| EAN code                | Axle                            | Thickness                                                                   |
| 8020584061565           | Front                           | <b>19</b> mm                                                                |
| Width                   | Height                          | Braking system                                                              |
| <b>137</b> mm           | <b>57</b> mm                    | Bosch                                                                       |
| Wear indicator Acoustic | WVA number<br>23708,24549,23981 | Accessories With accessories With anti-squeal shim With brake caliper bolts |