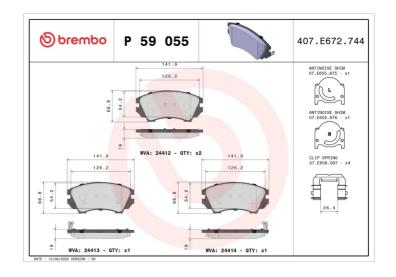

## **Technical specifications**

| EAN code<br><b>8020584061596</b> | Axle<br>Front                          | Thickness<br>19 mm                                 |
|----------------------------------|----------------------------------------|----------------------------------------------------|
| Width 142 mm                     | Height <b>62</b> mm                    | Braking system<br><b>Mando</b>                     |
| Wear indicator <b>Acoustic</b>   | WVA number<br><b>24414,24412,24413</b> | Accessories With anti-squeal shim With accessories |