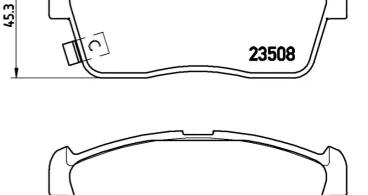

#### **Technical specifications**

| EAN code                   | Axle                      | Thickness                               |
|----------------------------|---------------------------|-----------------------------------------|
| <b>8020584090879</b>       | Front                     | <b>17</b> mm                            |
| Width                      | Height                    | Braking system                          |
| <b>108</b> mm              | <b>45</b> mm              | Sumitomo                                |
| Wear indicator<br>Acoustic | WVA number<br>23507,23508 | Accessories<br>With anti-squeal<br>shim |

23507

108.3