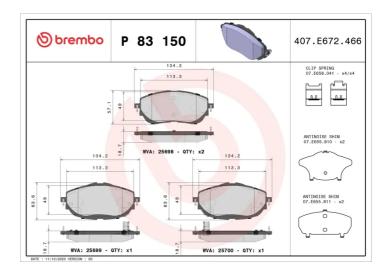

## **Technical specifications**

| EAN code<br><b>8020584109793</b> | Axle<br>Front                       | Thickness 19 mm                                             |
|----------------------------------|-------------------------------------|-------------------------------------------------------------|
| Width 134 mm                     | Height<br><b>57</b> mm              | Braking system<br>Bosch                                     |
| Wear indicator Acoustic          | WVA number <b>25699,25698,25700</b> | Accessories<br>With accessories<br>With anti-squeal<br>shim |