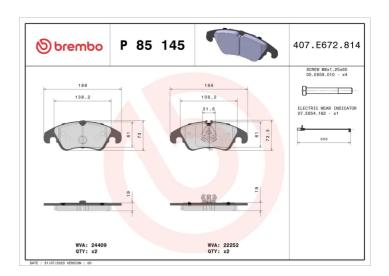

## **Technical specifications**

| recililical sp | ecifications |                                      |
|----------------|--------------|--------------------------------------|
| EAN code       | Axle         | Thickness                            |
| 8020584081235  | Front        | <b>19</b> mm                         |
| Width          | Height       | Braking system                       |
| <b>188</b> mm  | <b>73</b> mm | Lucas                                |
|                |              | Accessories                          |
| Wear indicator | WVA number   | With accessories<br>With piston clip |
| Electric       |              | With anti-squeal                     |
| Electric       | 24409,22252  | shim                                 |
|                |              | With brake caliper<br>bolts          |