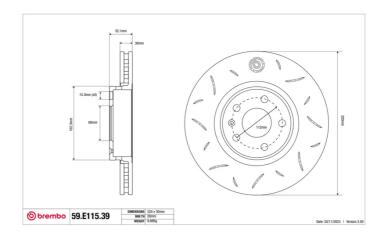

## **SPORT | TY3 BRAKE DISC** 59.E115.39

## **Technical specifications**

Diameter Thickness (TH) Height (A) 320 mm **30** mm **52** mm

Number of holes (C) Brake disc type Centering 5

Solid **68** mm

Min. thickness Axle Front 28 mm

Units per box EAN code 1 8020584606124