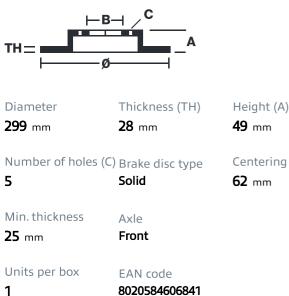

## SPORT | TY3 BRAKE DISC 59.E116.11

The 59.E116.11 brake disc is synonymous with reliability

Type-3 slotting used to distinguish the Brembo SPORT | TY3 brake disc is widely used in professional motorsports. It therefore offers superior initial response with excellent release characteristics, improving braking performance while giving the vehicle an aggressive appearance. The Brembo logo on the braking surface adds an exclusive and unique touch to the vehicle. The SPORT | TY3 brake discs are plug-and-play since they replace OE discs directly.