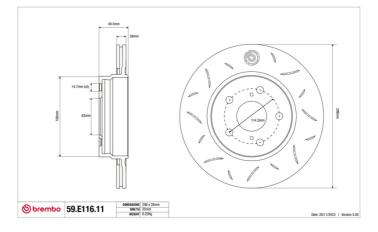

## SPORT | TY3 BRAKE DISC 59.E116.11

The 59.E116.11 brake disc is synonymous with reliability

Type-3 slotting used to distinguish the Brembo SPORT | TY3 brake disc is widely used in professional motorsports. It therefore offers superior initial response with excellent release characteristics, improving braking performance while giving the vehicle an aggressive appearance. The Brembo logo on the braking surface adds an exclusive and unique touch to the vehicle. The SPORT | TY3 brake discs are plug-and-play since they replace OE discs directly.